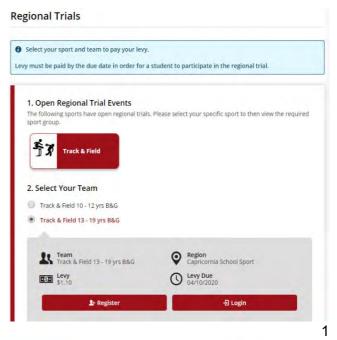

#### Welcome

Participants, officials and supporters can J

- Regional trials
  - State championships you will need
  - Supporters' gear
  - Regional official's you will need you

Select the **sport** and **age group** your child will participate in and click **register** if you are visiting for the first time or **login** if you have already registered. Once in the online shop, click on **regional trials** in the left navigation or the centre of your screen.