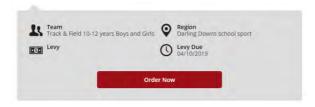

If you are already logged in, the confirmation section will show the option to order now.