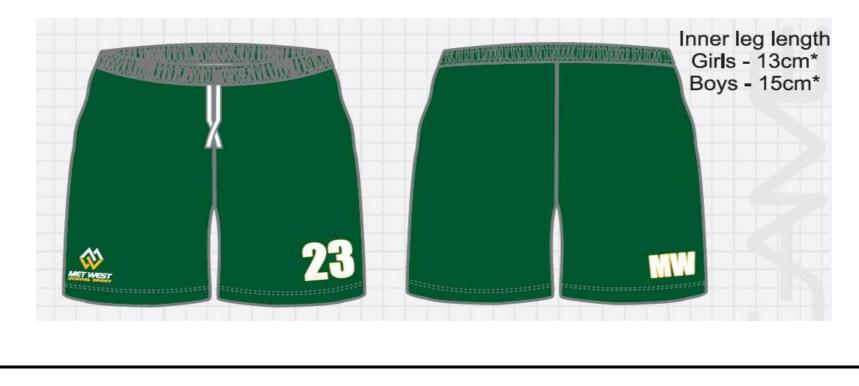

## **Football Shorts**

## Made to Order

| Measurements in cms.   |       |       |       |       |       |       |       |       |        |         |         |
|------------------------|-------|-------|-------|-------|-------|-------|-------|-------|--------|---------|---------|
| SIZES                  | C8    | C10   | C12   | C14   | 2XS   | XS    | S     | М     | L      | XL      | 2XL     |
|                        |       |       |       |       |       |       |       |       |        |         |         |
| Waist (cm)             | 59-65 | 64-70 | 69-75 | 74-80 | 76-82 | 80-86 | 84-90 | 90-96 | 96-102 | 100-106 | 104-110 |
| Inner Leg - Girls (cm) | 10    | 11    | 12    | 13    | 13    | 13    | 13    | 13    | 13     | 13      | 13      |
| Inner Leg - Boys (cm)  | 11    | 11    | 13    | 15    | 15    | 15    | 15    | 15    | 15     | 15      | 15      |

Measurements supplied are actual garment sizes, not body measurements and must be used as a guide only